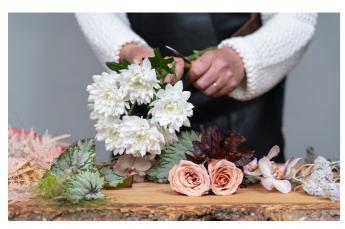

- Gather your materials: make sure you have all the supplies on hand, including Beau Monde, various side materials, pruning shears, ribbon, string or elastic, and kitchen shears or a knife.
- Preparing the flowers: remove leaves and any thorns from the flower stems with the pruning shears. Spread all the flowers across the table.

Arranging the flowers: start by arranging flowers and leaves crosswise. Let Beau Monde shine in the centre. Repeat this process with the remaining flowers, turning the bouquet a quarter turn each time until all materials have been used.