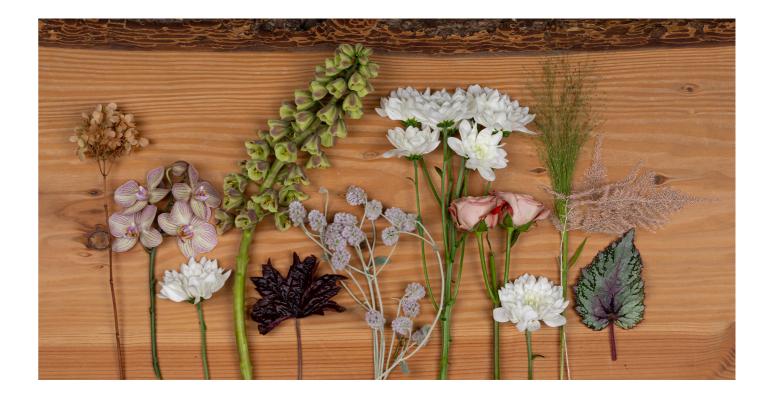

We are happy to share her insights as a florist and her experience with Beau Monde. We are also proud to share some of her breathtaking artworks created with Beau Monde.

According to Ewa, Beau Monde possesses all the qualities that make it easy to work with. With its beautiful white colour, fresh heart and generous flowers, it offers many possibilities. For example, the size of her flowers comes in handy when making wreaths, which require fewer stems because Beau Monde has such large flowers.

Moreover, they pierce easily thanks to its sturdy stems. Its white colour and delicate petals contribute to an elegant look in bouquets. And as can be seen in the photos, Beau Monde needs very little, as it shines beautifully even in a mono bouquet. Another advantage of working with chrysanthemums is their exceptionally long vase life. They retain their freshness and beauty for a long time. What makes Beau Monde really unique is that the flowers keep growing as soon as you put them in the vase!