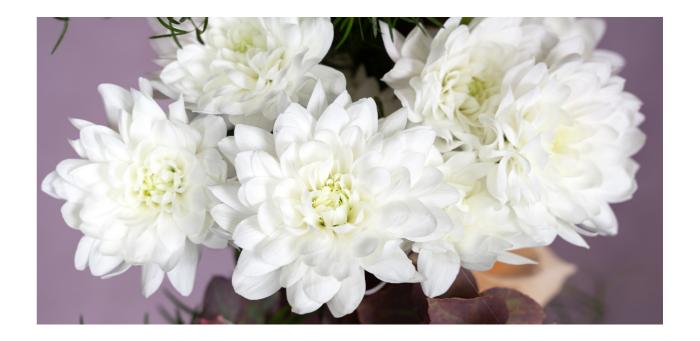

We are happy to share her insights as a florist and her experience with Beau Monde. We are also proud to share some of her breathtaking artworks created with Beau Monde.

According to Ewa, Beau Monde possesses all the qualities that make it easy to work with. With its beautiful white colour, fresh heart and generous flowers, it offers many possibilities. For example, the size of her flowers comes in handy when making wreaths, which require fewer stems because Beau Monde has such large flowers.

Moreover, they pierce easily thanks to its sturdy stems. Its white colour and delicate petals contribute to an elegant look in bouquets. And as can be seen in the photos, Beau Monde needs very little, as it shines beautifully even in a mono bouquet. Another advantage of working with chrysanthemums is their exceptionally long vase life. They retain their freshness and beauty for a long time. What makes Beau Monde really unique is that the flowers keep growing as soon as you put them in the vase!