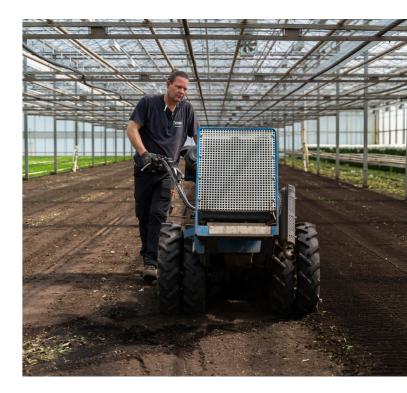

Besides being a breeder and propagator, Dekker Chrysanten also acts as a grower of the product. With our own production location, we can produce large quantities of spray chrysanthemums. Moreover, we have Dekker Exclusive, our own test location, where we research the potential of new varieties on a small scale. The story of Beau Monde also began at our Dekker Exclusive garden. But with a weekly availability of 65,000 stems, Beau Monde will now be found in large numbers in our production location.

'Selectively bringing new varieties to the market' means that only varieties with demonstrable added value reach the finish line. Growing varieties ourselves gives us a better insight into this. Moreover, the direct link with the trade provides valuable insights for the further marketing of the variety.