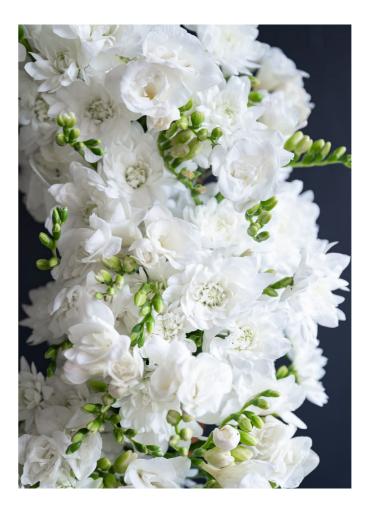

#### THE PERFECT FLOWER FOR DIFFERENT OCCASIONS

Dasha considers Beau Monde the perfect flower for bridal arrangements, because of its delicate floral ribbons and beautiful white colour. But Beau Monde is more versatile than that; it is also an excellent choice for large mono-bouquets or arrangements. What really sets Beau Monde apart is its fresh look, which is retained even after a long time in the vase. For Dasha, this look makes Beau Monde synonymous with elegance and allure. A true blooming extravaganza, in other words!

Moreover, they pierce easily thanks to its sturdy stems. Its white colour and delicate petals contribute to an elegant look in bouquets. And as can be seen in the photos, Beau Monde needs very little, as it shines beautifully even in a mono bouquet. Another advantage of working with chrysanthemums is their exceptionally long vase life. They retain their freshness and beauty for a long time. What makes Beau Monde really unique is that the flowers keep growing as soon as you put them in the vase!