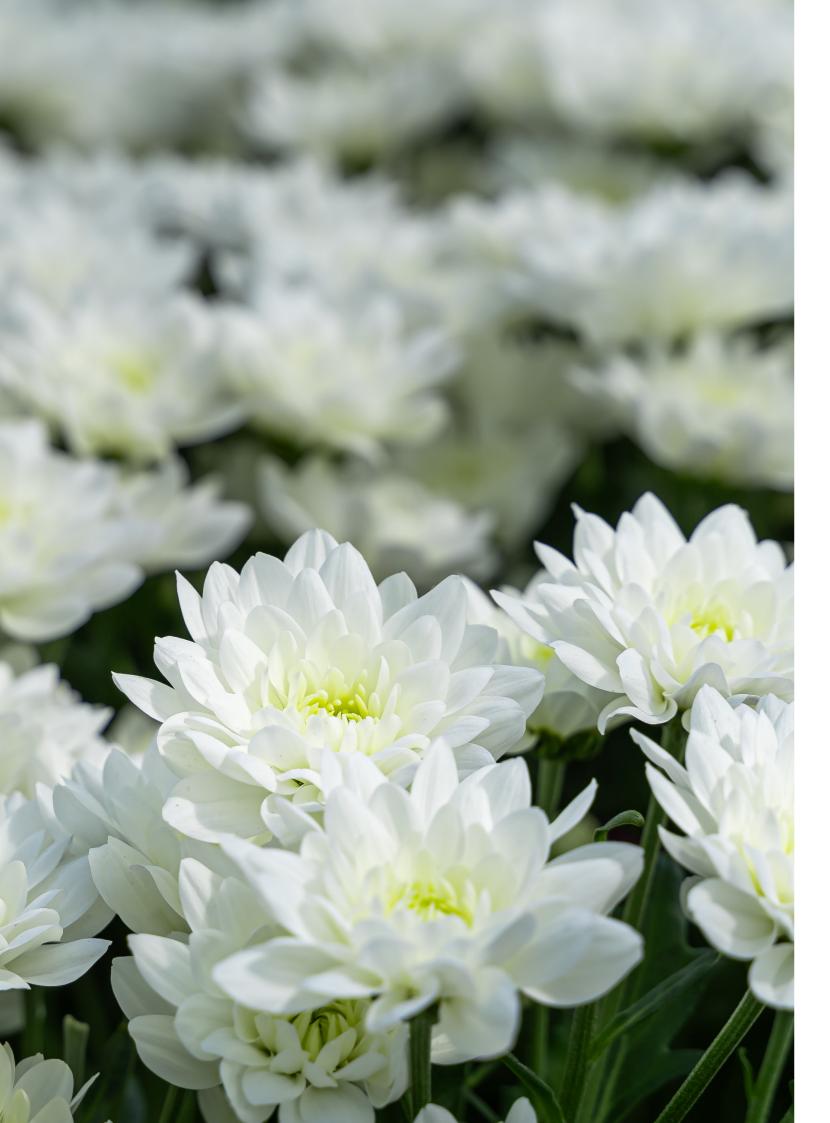

#### THE PERFECT FLOWER FOR DIFFERENT OCCASIONS

Dasha considers Beau Monde the perfect flower for bridal arrangements, because of its delicate floral ribbons and beautiful white colour. But Beau Monde is more versatile than that; it is also an excellent choice for large mono-bouquets or arrangements. What really sets Beau Monde apart is its fresh look, which is retained even after a long time in the vase. For Dasha, this look makes Beau Monde synonymous with elegance and allure. A true blooming extravaganza, in other words!

Moreover, they pierce easily thanks to its sturdy stems. Its white colour and delicate petals contribute to an elegant look in bouquets. And as can be seen in the photos, Beau Monde needs very little, as it shines beautifully even in a mono bouquet. Another advantage of working with chrysanthemums is their exceptionally long vase life. They retain their freshness and beauty for a long time. What makes Beau Monde really unique is that the flowers keep growing as soon as you put them in the vase!