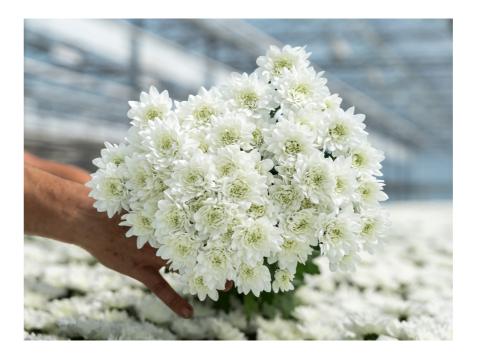

#### **REQUIREMENTS:**

- Beau Monde
- Other flowers in different shapes, colours and sizes
- Leafy greens and other decorative materials
- Pruning shears
- Ribbon
- Rope or elastic
- Scissors

eau Monde offers everything you need to put together beautiful bouquets and arrangements. With its fresh, snow-white petals and fresh heart, Beau Monde adds a unique element to any vase. In addition, Beau Monde is not only pleasing to the eye, but also offers good weight and has an exceptionally long vase life.

Moreover, they pierce easily thanks to its sturdy stems. Its white colour and delicate petals contribute to an elegant look in bouquets. And as can be seen in the photos, Beau Monde needs very little, as it shines beautifully even in a mono bouquet. Another advantage of working with chrysanthemums is their exceptionally long vase life. They retain their freshness and beauty for a long time. What makes Beau Monde really unique is that the flowers keep growing as soon as you put them in the vase!