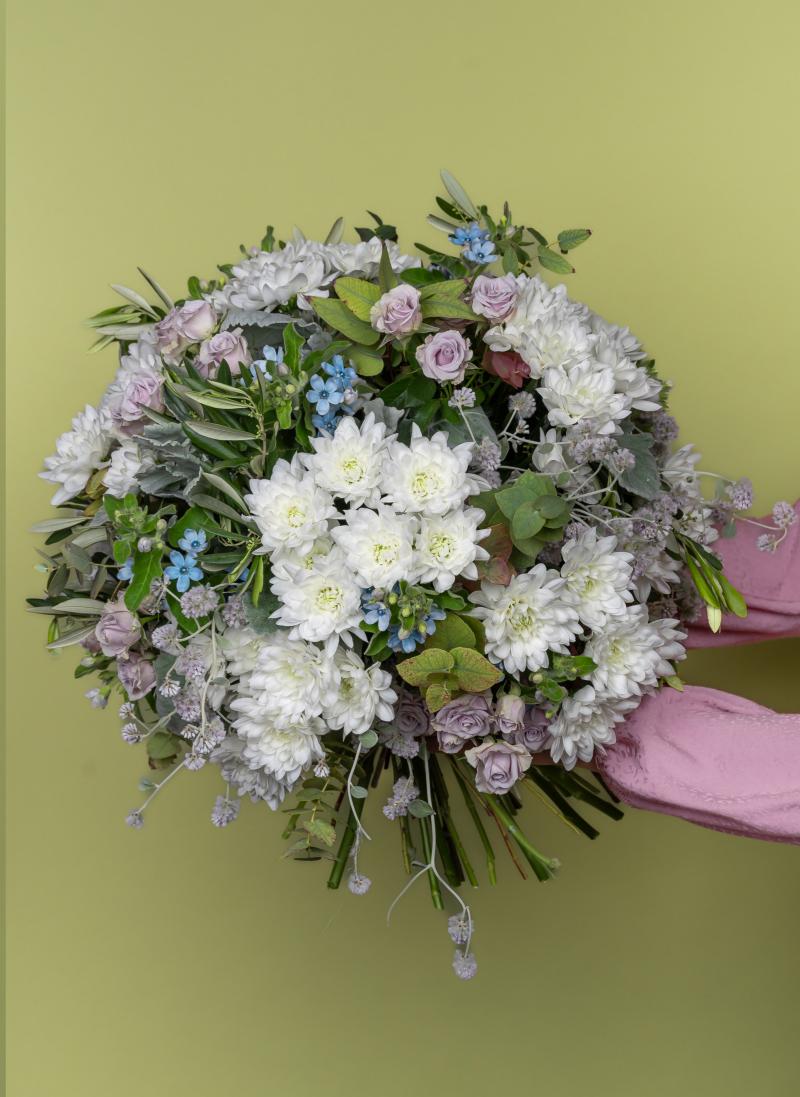

#### THE PERFECT FLOWER FOR DIFFERENT OCCASIONS

Dasha considers Beau Monde the perfect flower for bridal arrangements, because of its delicate floral ribbons and beautiful white colour. But Beau Monde is more versatile than that; it is also an excellent choice for large mono-bouquets or arrangements. What really sets Beau Monde apart is its fresh look, which is retained even after a long time in the vase. For Dasha, this look makes Beau Monde synonymous with elegance and allure. A true blooming extravaganza, in other words!

Whether you want a romantic bouquet for a wedding, an understated arrangement, or a vibrant bunch of flowers for a festive occasion, Beau Monde always adds a touch of grace and sophistication to any space. 'Beau Monde is a flower that lasts longer than the trends it is stylish, classic and timeless,' says Ewa.