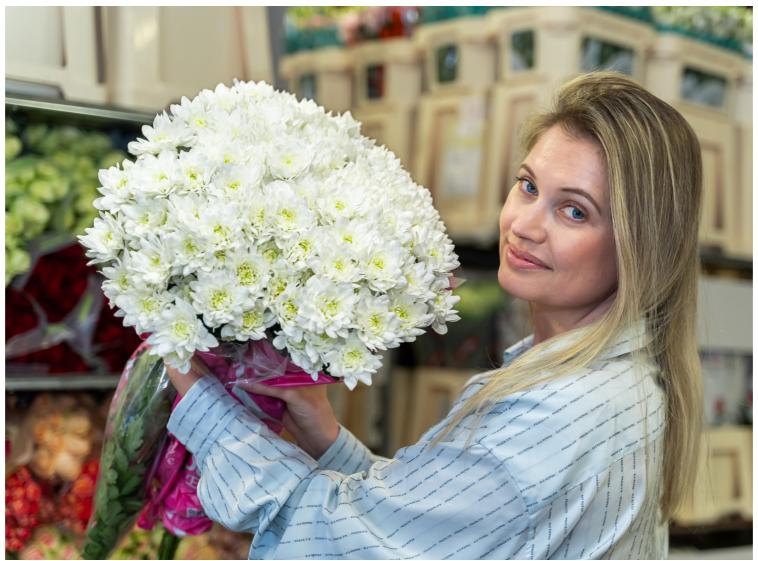

#### THE PERFECT FLOWER FOR DIFFERENT OCCASIONS

Dasha considers Beau Monde the perfect flower for bridal arrangements, because of its delicate floral ribbons and beautiful white colour. But Beau Monde is more versatile than that; it is also an excellent choice for large mono-bouquets or arrangements. What really sets Beau Monde apart is its fresh look, which is retained even after a long time in the vase. For Dasha, this look makes Beau Monde synonymous with elegance and allure. A true blooming extravaganza, in other words!

#### **REQUIREMENTS:**

- Beau Monde
- Other flowers in different shapes, colours and sizes
- Leafy greens and other decorative materials
- Pruning shears
- Ribbon
- Rope or elastic
- Scissors

eau Monde offers everything you need to put together beautiful bouquets and arrangements. With its fresh, snow-white petals and fresh heart, Beau Monde adds a unique element to any vase. In addition, Beau Monde is not only pleasing to the eye, but also offers good weight and has an exceptionally long vase life.