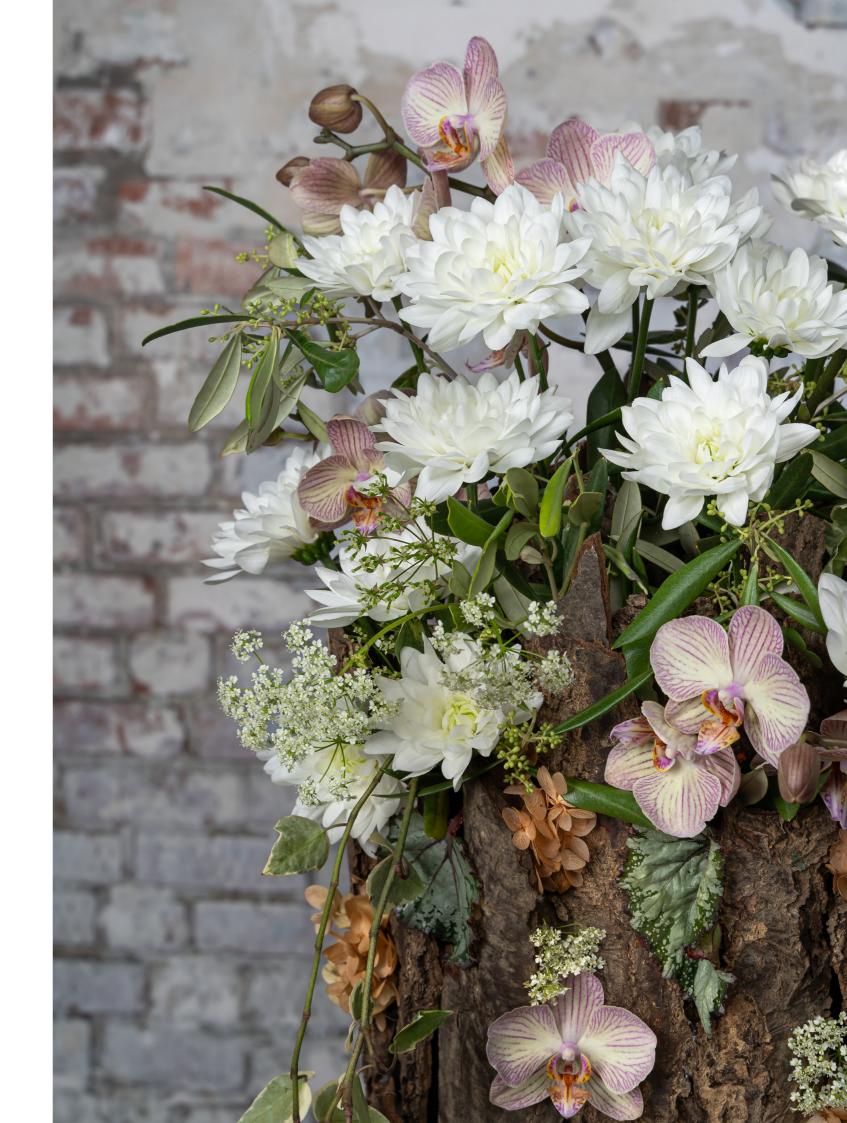

We are happy to share her insights as a florist and her experience with Beau Monde. We are also proud to share some of her breathtaking artworks created with Beau Monde.

According to Ewa, Beau Monde possesses all the qualities that make it easy to work with. With its beautiful white colour, fresh heart and generous flowers, it offers many possibilities. For example, the size of her flowers comes in handy when making wreaths, which require fewer stems because Beau Monde has such large flowers.

Moreover, they pierce easily thanks to its sturdy stems. Its white colour and delicate petals contribute to an elegant look in bouquets. And as can be seen in the photos, Beau Monde needs very little, as it shines beautifully even in a mono bouquet. Another advantage of working with chrysanthemums is their exceptionally long vase life. They retain their freshness and beauty for a long time. What makes Beau Monde really unique is that the flowers keep growing as soon as you put them in the vase!

Whether you want a romantic bouquet for a wedding, an understated arrangement, or a vibrant bunch of flowers for a festive occasion, Beau Monde always adds a touch of grace and sophistication to any space. 'Beau Monde is a flower that lasts longer than the trends it is stylish, classic and timeless,' says Ewa.