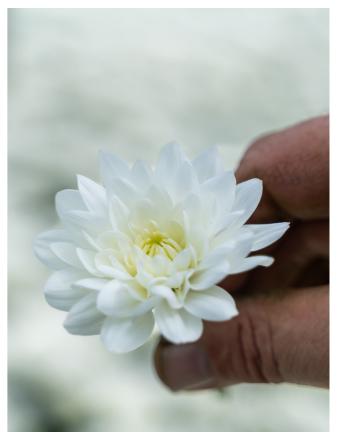

We are happy to share her insights as a florist and her experience with Beau Monde. We are also proud to share some of her breathtaking artworks created with Beau Monde.

According to Ewa, Beau Monde possesses all the qualities that make it easy to work with. With its beautiful white colour, fresh heart and generous flowers, it offers many possibilities. For example, the size of her flowers comes in handy when making wreaths, which require fewer stems because Beau Monde has such large flowers.

Moreover, they pierce easily thanks to its sturdy stems. Its white colour and delicate petals contribute to an elegant look in bouquets. And as can be seen in the photos, Beau Monde needs very little, as it shines beautifully even in a mono bouquet. Another advantage of working with chrysanthemums is their exceptionally long vase life. They retain their freshness and beauty for a long time. What makes Beau Monde really unique is that the flowers keep growing as soon as you put them in the vase!