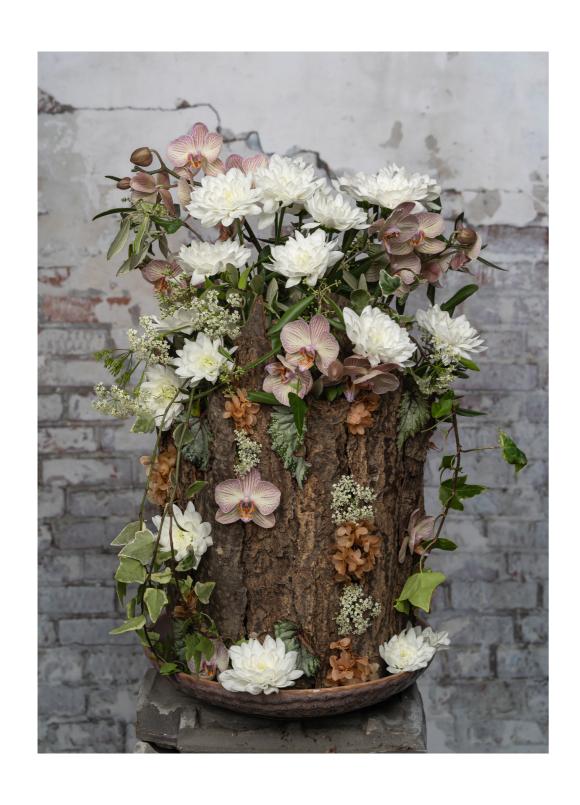

We are happy to share her insights as a florist and her experience with Beau Monde. We are also proud to share some of her breathtaking artworks created with Beau Monde.

According to Ewa, Beau Monde possesses all the qualities that make it easy to work with. With its beautiful white colour, fresh heart and generous flowers, it offers many possibilities. For example, the size of her flowers comes in handy when making wreaths, which require fewer stems because Beau Monde has such large flowers.

Moreover, they pierce easily thanks to its sturdy stems. Its white colour and delicate petals contribute to an elegant look in bouquets. And as can be seen in the photos, Beau Monde needs very little, as it shines beautifully even in a mono bouquet. Another advantage of working with chrysanthemums is their exceptionally long vase life. They retain their freshness and beauty for a long time. What makes Beau Monde really unique is that the flowers keep growing as soon as you put them in the vase!

Whether you want a romantic bouquet for a wedding, an understated arrangement, or a vibrant bunch of flowers for a festive occasion, Beau Monde always adds a touch of grace and sophistication to any space. 'Beau Monde is a flower that lasts longer than the trends it is stylish, classic and timeless,' says Ewa.