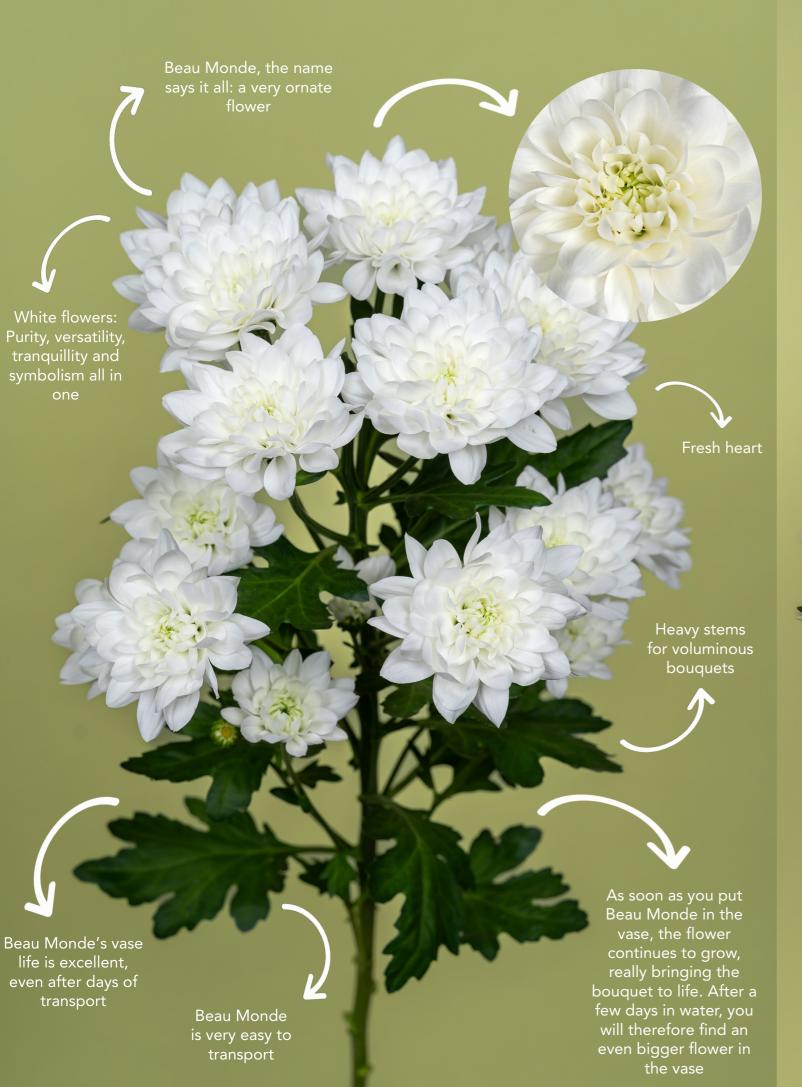

### DISCOVER BEAU MONDE

Welcome to this exclusive inspirational booklet in which we introduce you to Beau Monde, our new 'blooming extravaganza'! As a leading breeder and grower of chrysanthemums, we dedicate ourselves daily to bringing the most beautiful varieties to the market, and it is therefore an honour to present Beau Monde to you in this way.

#### **REQUIREMENTS:**

- Beau Monde
- Other flowers in different shapes, colours and sizes
- Leafy greens and other decorative materials
- Pruning shears
- Ribbon
- Rope or elastic
- Scissors

eau Monde offers everything you need to put together beautiful bouquets and arrangements. With its fresh, snow-white petals and fresh heart, Beau Monde adds a unique element to any vase. In addition, Beau Monde is not only pleasing to the eye, but also offers good weight and has an exceptionally long vase life.

Moreover, they pierce easily thanks to its sturdy stems. Its white colour and delicate petals contribute to an elegant look in bouquets. And as can be seen in the photos, Beau Monde needs very little, as it shines beautifully even in a mono bouquet. Another advantage of working with chrysanthemums is their exceptionally long vase life. They retain their freshness and beauty for a long time. What makes Beau Monde really unique is that the flowers keep growing as soon as you put them in the vase!