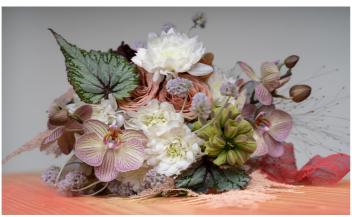

Binding the bouquet: tie the stems firmly together with string or elastic. Cut the bouquet to the desired length with pruning shears. Wrap decorative ribbon around the string or elastic and tie off the ribbon with a decorative bow.