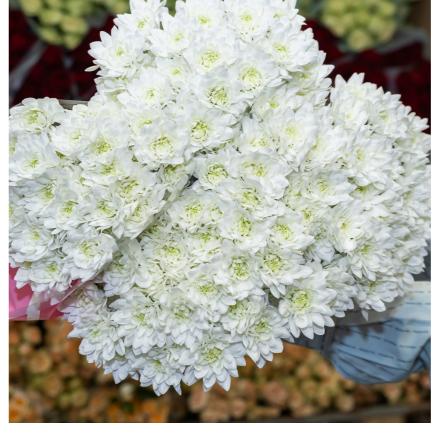

#### **REQUIREMENTS:**

- Beau Monde
- Other flowers in different shapes, colours and sizes
- Leafy greens and other decorative materials
- Pruning shears
- Ribbon
- Rope or elastic
- Scissors

eau Monde offers everything you need to put together beautiful bouquets and arrangements. With its fresh, snow-white petals and fresh heart, Beau Monde adds a unique element to any vase. In addition, Beau Monde is not only pleasing to the eye, but also offers good weight and has an exceptionally long vase life.

Moreover, they pierce easily thanks to its sturdy stems. Its white colour and delicate petals contribute to an elegant look in bouquets. And as can be seen in the photos, Beau Monde needs very little, as it shines beautifully even in a mono bouquet. Another advantage of working with chrysanthemums is their exceptionally long vase life. They retain their freshness and beauty for a long time. What makes Beau Monde really unique is that the flowers keep growing as soon as you put them in the vase!