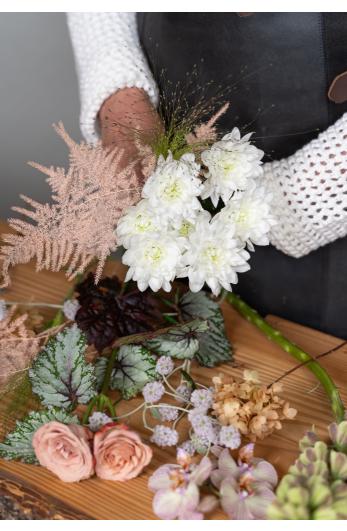

- Gather your materials: make sure you have all the supplies on hand, including Beau Monde, various side materials, pruning shears, ribbon, string or elastic, and kitchen shears or a knife.
- Preparing the flowers: remove leaves and any thorns from the flower stems with the pruning shears. Spread all the flowers across the table.

Arranging the flowers: start by arranging flowers and leaves crosswise. Let Beau Monde shine in the centre. Repeat this process with the remaining flowers, turning the bouquet a quarter turn each time until all materials have been used.