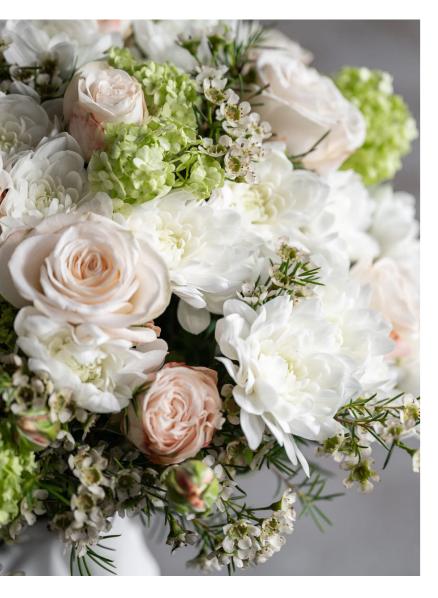

#### **REQUIREMENTS:**

- Beau Monde
- Other flowers in different shapes, colours and sizes
- Leafy greens and other decorative materials
- Pruning shears
- Ribbon
- Rope or elastic
- Scissors

eau Monde offers everything you need to put together beautiful bouquets and arrangements. With its fresh, snow-white petals and fresh heart, Beau Monde adds a unique element to any vase. In addition, Beau Monde is not only pleasing to the eye, but also offers good weight and has an exceptionally long vase life.

You can create a masterpiece by carefully arranging Beau Monde in an elegant vase and embellishing it with subtle accents of leafy greens for a refreshing effect. Ready to create your own masterpiece? Then follow this simple step-by-step plan.