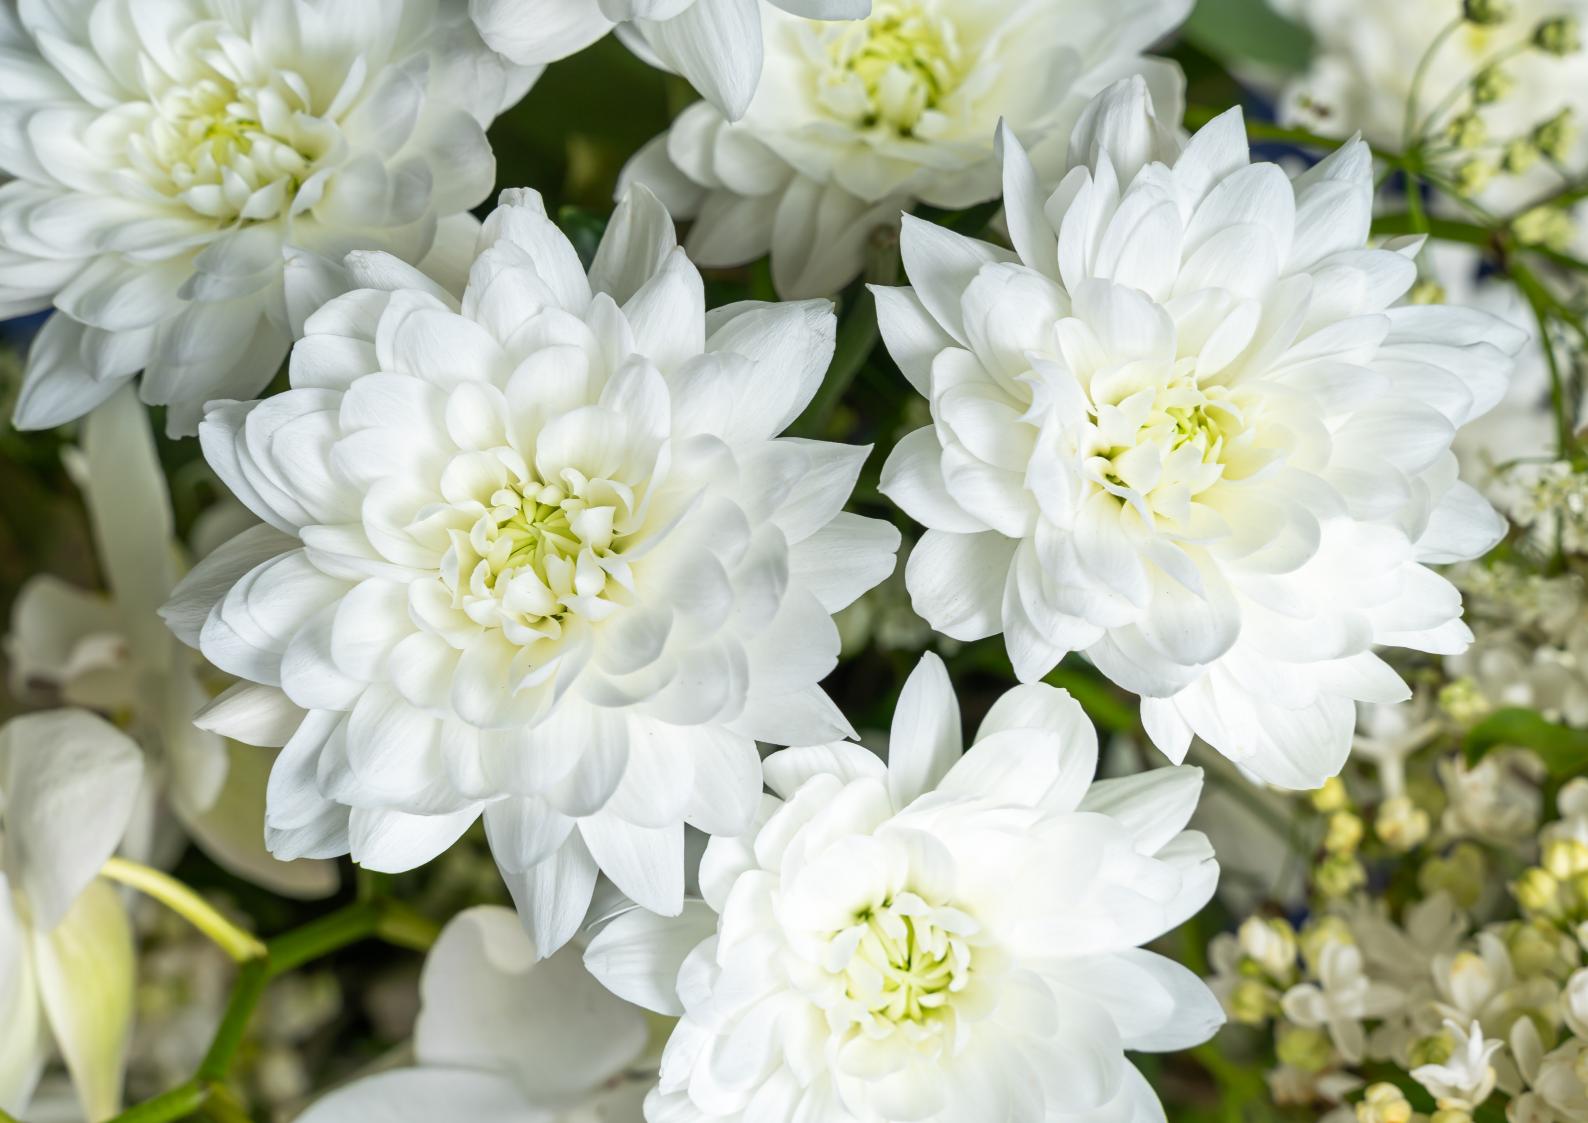

#### **REQUIREMENTS:**

- Beau Monde
- Other flowers in different shapes, colours and sizes
- Leafy greens and other decorative materials
- Pruning shears
- Ribbon
- Rope or elastic
- Scissors

eau Monde offers everything you need to put together beautiful bouquets and arrangements. With its fresh, snow-white petals and fresh heart, Beau Monde adds a unique element to any vase. In addition, Beau Monde is not only pleasing to the eye, but also offers good weight and has an exceptionally long vase life.

Moreover, they pierce easily thanks to its sturdy stems. Its white colour and delicate petals contribute to an elegant look in bouquets. And as can be seen in the photos, Beau Monde needs very little, as it shines beautifully even in a mono bouquet. Another advantage of working with chrysanthemums is their exceptionally long vase life. They retain their freshness and beauty for a long time. What makes Beau Monde really unique is that the flowers keep growing as soon as you put them in the vase!