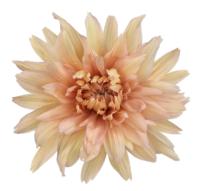

## Kalimba Rosy

VBN code: 128798

Kalimba Rosy

Kalimba Salmon

Kalimba

## The Kalimba family: 3 fantastic colours

We proudly present you Kalimba Rosy: the newest member of the colourful Kalimba family. The Kalimba family is known for its big and beautiful flowers, which are over 8 centimeters wide! Together with Kalimba Rosy, Kalimba is now available in three beautiful colours.

Features of the kalimba family:

- Flowers over 8 centimeters wide
- Stunning soft colours
- High decorative value
- VBN code Kalimba Rosy: 128798

As of week 3, Kalimba Rosy will be supplied by Van Wordragen Flowers. A total of 12.000 stems a week will be available at Royal FloraHolland Naaldwijk & Aalsmeer. Further, Kalimba has a weekly availability of 50,000 stems, and Kalimba Salmon has a weekly availability of 12,000 stems.