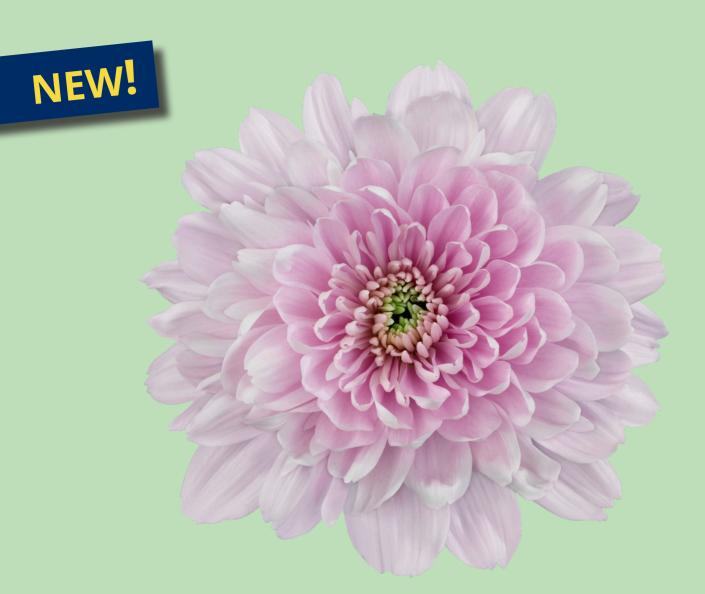

## Kalimba Rosy

VBN code: 128798

Kalimba Rosy

Kalimba Salmon

Kalimba

## The Kalimba family: 3 fantastic colours

We proudly present you Kalimba Rosy: the newest member of the colourful Kalimba family. The Kalimba family is known for its big and beautiful flowers, which are over 8 centimeters wide! Together with Kalimba Rosy, Kalimba is now available in three beautiful colours.

Features of the kalimba family:

- Flowers over 8 centimeters wide
- Stunning soft colours
- High decorative value
- VBN code Kalimba Rosy: 128798

As of week 3, Kalimba Rosy will be supplied by Van Wordragen Flowers. A total of 12.000 stems a week will be available at Royal FloraHolland Naaldwijk & Aalsmeer. Further, Kalimba has a weekly availability of 50,000 stems, and Kalimba Salmon has a weekly availability of 12,000 stems.